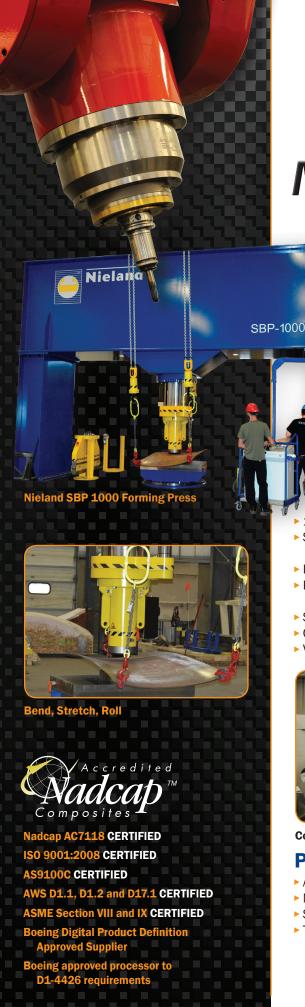

## Metal Forming Solution for Complex Projects

### **Bringing Value with 1,100 Ton Press**

Janicki Industries offers custom forming for your complex metallic projects. Our new 1,100 Ton Forming Press is one of the largest in the United States and specializes in the forming of double

ready to meet your metal forming needs. The press is suitable for bending, stretching and rolling. This combination of three functions makes the press extremely universal for the production of two and three dimensional shaped panels.

#### **Features**

- ▶ 1,100 Tons of Pressing Capacity
- ► Synchronized Automatic Tooling Rotation
- ► Integrated Cranes
- Programmable Logic Controller (PLC) System
- ► Stabilization Dampers
- ► Cylindrical and Convex Rollers
- Variety of Stamps and Dies



**Complex curve