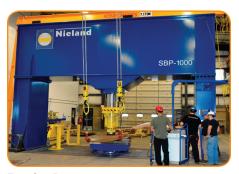

### **Bringing Value with 1,100 Ton Press**

Janicki Industries offers custom forming for your complex metallic projects. Our new 1,100 Ton Forming Press is one of the largest in the United States and specializes in the forming of double

ready to meet your metal forming needs. The press is suitable for bending, stretching and rolling. This combination of three functions makes the press extremely universal for the production of two and three dimensional shaped panels.

#### **Features**

- ▶ 1,100 Tons of Pressing Capacity
- ► Synchronized Automatic Tooling Rotation
- ► Integrated Cranes
- Programmable Logic Controller (PLC) System
- ► Stabilization Dampers
- ► Cylindrical and Convex Rollers
- Variety of Stamps and Dies

**Forming Press** 

Large-Scale, Precision 5-Axis NC Mill

**12**' X 50' Autoclave