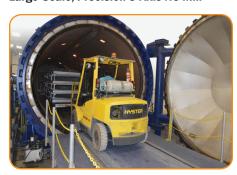

### **Equipment**

- ▶ 9 Large 5 Axis CNC Mills (100' x 20')
- ► Machine Shop (4 & 5 Axis Mills & Lathes)
- ▶ Ovens (100' x 24' x 14')
- Weld Shop (Certified Welders)
- ► Water & Plasma Cutter (14' x 42')
- ► Autoclave (12' x 50')
- Annealing Furnace (24' x 72')
- ▶ 25 Ton Overhead Cranes
- ► Grit Blasting & Paint Booth (60' x 16' x 10')
- ▶ 1,100 Ton Forming Press

**Forming Press** 

Large-Scale, Precision 5-Axis NC Mill

**12**' X 50' Autoclave